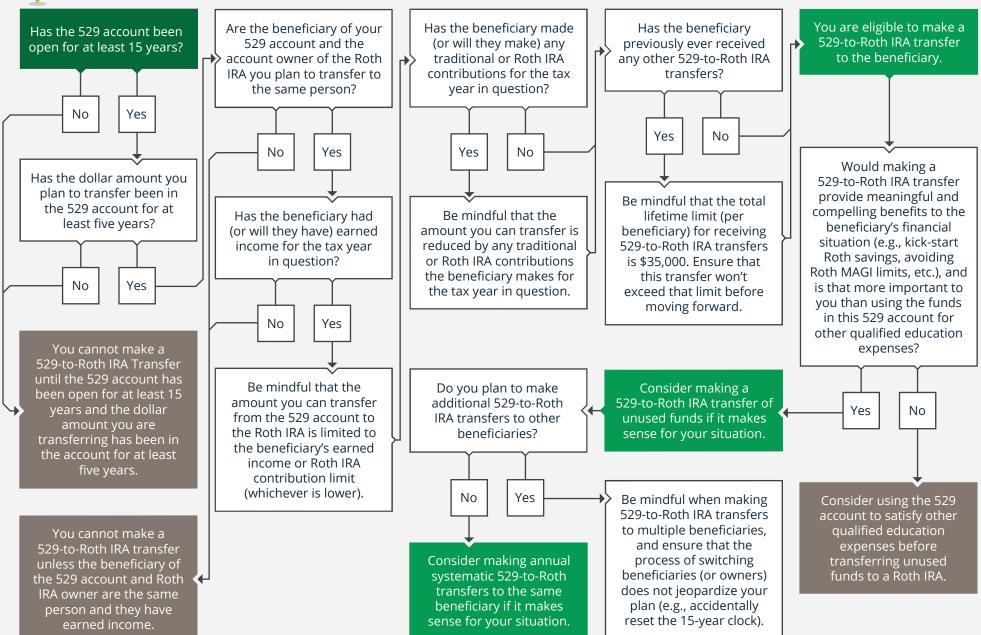

## 2024 · CAN I MAKE A 529-TO-ROTH IRA TRANSFER?









| At Perspective 6 Group, we look at all moving parts of your finances through the lens of your whole-life situation. This gives us a complete picture of where you are in life, where you're going, and what you can do to get there. Perspective 6 is affiliated with Focus Financial, one of the largest independent firms in Minnesota and in the nation with more than \$7.59 billion in total client assets under management. |
|-------------------------------------------------------------------------------------------------------------------------------------------------------------------------------------------------------------------------------------------------------------------------------------------------------------------------------------------------------------------------------------