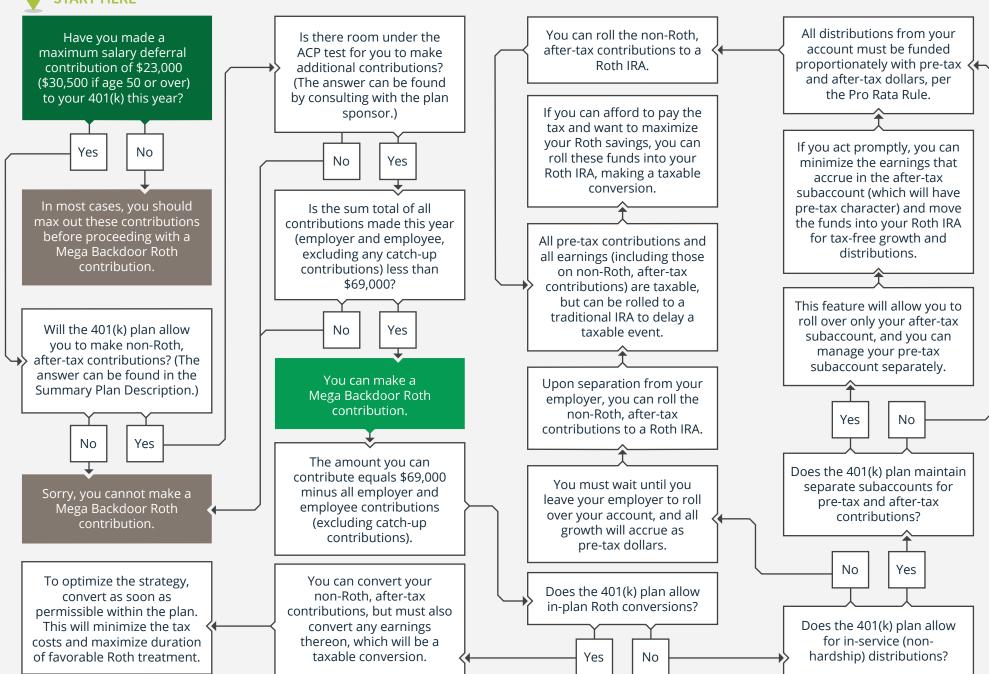

## 2024 · CAN I MAKE A MEGA BACKDOOR ROTH CONTRIBUTION?









| At Perspective 6 Group, we look at all moving parts of your finances through the lens of your whole-life situation. This gives us a complete picture of where you are in life, where you're going, and what you can do to get there. Perspective 6 is affiliated with Focus Financial, one of the largest independent firms in Minnesota and in the nation with more than \$7.59 billion in total client assets under management. |
|-------------------------------------------------------------------------------------------------------------------------------------------------------------------------------------------------------------------------------------------------------------------------------------------------------------------------------------------------------------------------------------