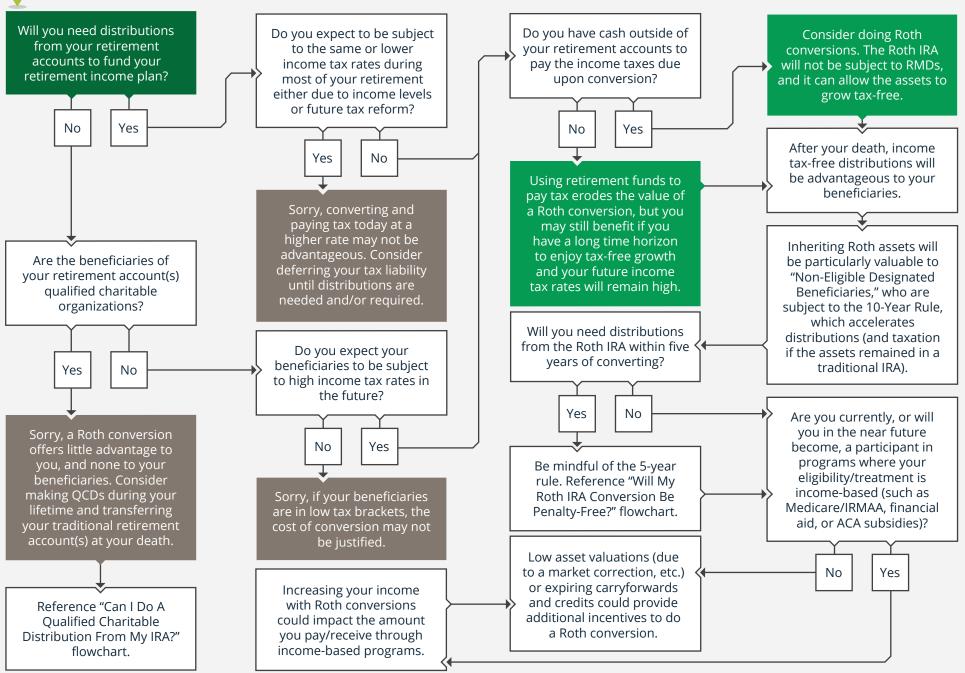

## 2024 · SHOULD I CONSIDER DOING A ROTH CONVERSION?









| At Perspective 6 Group, we look at all moving parts of your finances through the lens of your whole-life situation. This gives us a complete picture of where you are in life, where you're going, and what you can do to get there. Perspective 6 is affiliated with Focus Financial, one of the largest independent firms in Minnesota and in the nation with more than \$7.59 billion in total client assets under management. |
|-------------------------------------------------------------------------------------------------------------------------------------------------------------------------------------------------------------------------------------------------------------------------------------------------------------------------------------------------------------------------------------