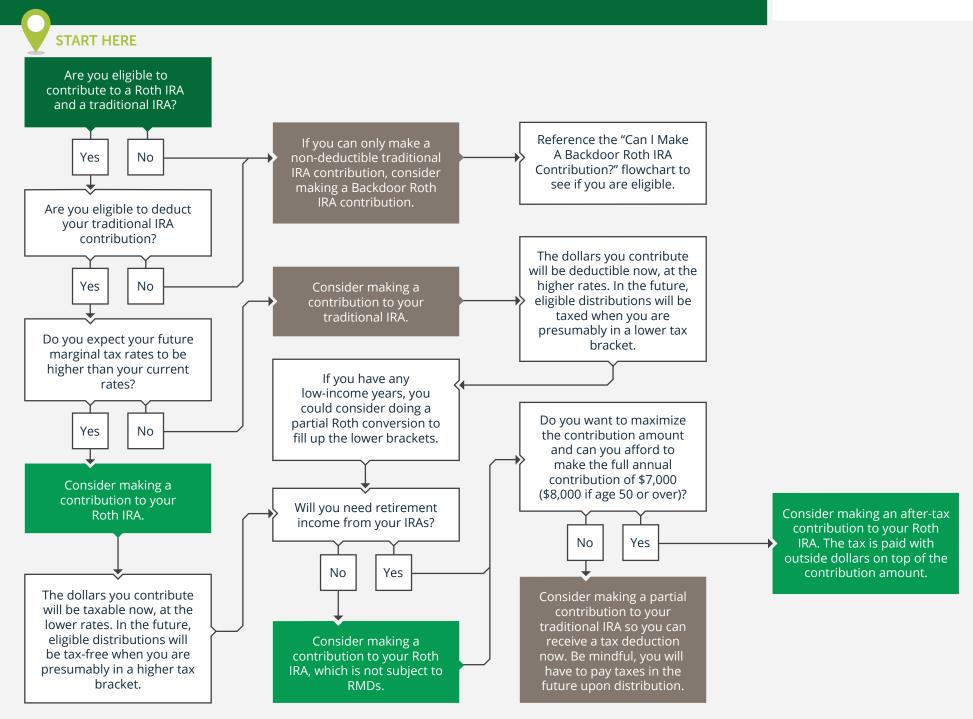

## 2024 · SHOULD I CONTRIBUTE TO MY ROTH IRA VS. MY TRADITIONAL IRA?







| At Perspective 6 Group, we look at all moving parts of your finances through the lens of your whole-life situation. This gives us a complete picture of where you are in life, where you're going, and what you can do to get there. Perspective 6 is affiliated with Focus Financial, one of the largest independent firms in Minnesota and in the nation with more than \$7.59 billion in total client assets under management. |
|-------------------------------------------------------------------------------------------------------------------------------------------------------------------------------------------------------------------------------------------------------------------------------------------------------------------------------------------------------------------------------------