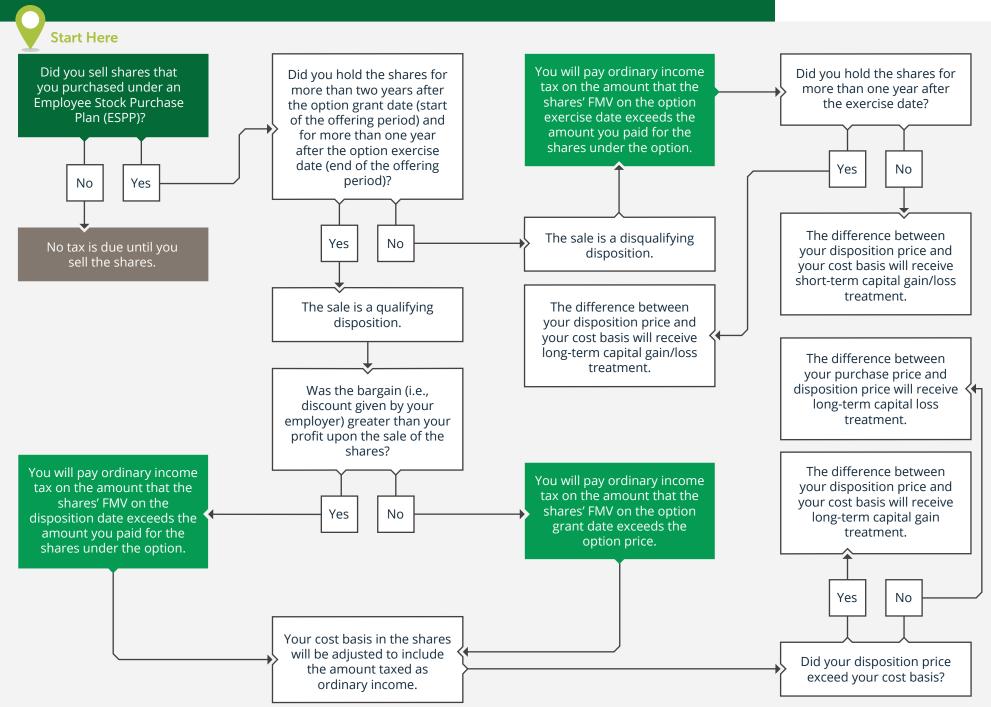

## 2024 · WILL I HAVE TO PAY TAX ON MY QUALIFIED ESPP?







| At Perspective 6 Group, we look at all moving parts of your finances through the lens of your whole-life situation. This gives us a complete picture of where you are in life, where you're going, and what you can do to get there. Perspective 6 is affiliated with Focus Financial, one of the largest independent firms in Minnesota and in the nation with more than \$7.59 billion in total client assets under management. |
|-------------------------------------------------------------------------------------------------------------------------------------------------------------------------------------------------------------------------------------------------------------------------------------------------------------------------------------------------------------------------------------