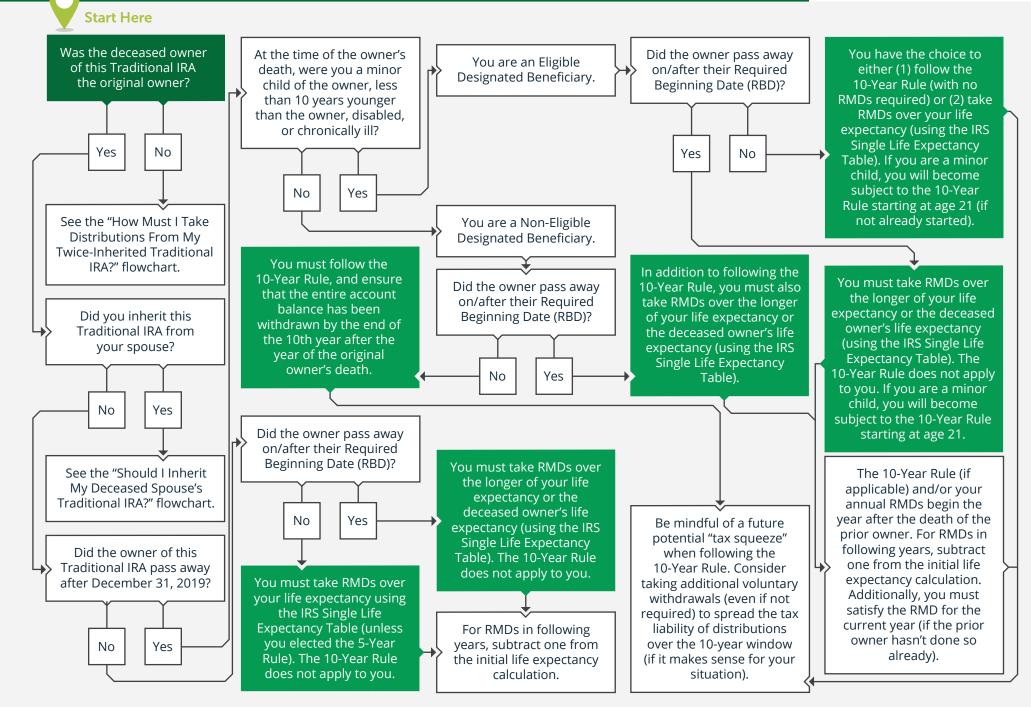

## 2025 · HOW MUST I TAKE DISTRIBUTIONS FROM THE TRADITIONAL IRA I INHERITED?

© fpPathfinder.com. Licensed for the sole use of Perspective 6 Group of Perspective 6 Group. All rights reserved. Used with permission. Updated 11/1/2024.